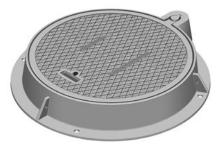

# 877-903-7246

# www.trenchdrainsupply.com

#### R-1743

### Large Manhole Frame, Solid Lid

#### **Heavy Duty**





#### R-1743-LM

#### LiftMate Frame, Solid Gasketed Lid

#### **Heavy Duty**

Furnished with four 1" anchor holes on 36-7/8" diameter bolt circle.

Hinge plug available for self-seal application.

See p. 13 for LiftMate information.





## R-1747

# Large Manhole Frame, Vented Lid

# **Heavy Duty**





#### R-1748

#### Sump Frame, Vented Lid

### **Light Duty**

For use in electrical or telephone vaults to collect condensation or surface seepage. Cover is perforated to act as drain. Note attachment of cover to frame with vinyl coated galvanized aircraft strand.