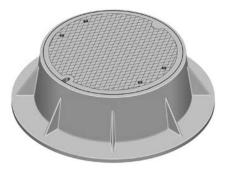

# 877-903-7246

# www.trenchdrainsupply.com

#### R-1743

### Large Manhole Frame, Solid Lid

#### **Heavy Duty**





#### R-1743-LM

#### LiftMate Frame, Solid Gasketed Lid

#### **Heavy Duty**

Furnished with four 1" anchor holes on 36-7/8" diameter bolt circle.

Hinge plug available for self-seal application.

See p. 13 for LiftMate information.





## R-1747

# Large Manhole Frame, Vented Lid

# **Heavy Duty**





#### R-1748

#### Sump Frame, Vented Lid

### **Light Duty**

For use in electrical or telephone vaults to collect condensation or surface seepage. Cover is perforated to act as drain. Note attachment of cover to frame with vinyl coated galvanized aircraft strand.