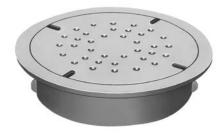

#### R-1748

#### Sump Frame, Vented Lid

### **Light Duty**

For use in electrical or telephone vaults to collect condensation or surface seepage. Cover is perforated to act as drain. Note attachment of cover to frame with vinyl coated galvanized aircraft strand.