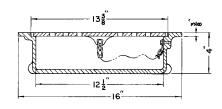

#### R-1748

#### Sump Frame, Vented Lid

### **Light Duty**

For use in electrical or telephone vaults to collect condensation or surface seepage. Cover is perforated to act as drain. Note attachment of cover to frame with vinyl coated galvanized aircraft strand.