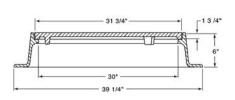

# 877-903-7246

# www.trenchdrainsupply.com

#### R-1743

### Large Manhole Frame, Solid Lid

#### **Heavy Duty**





#### R-1743-LM

#### LiftMate Frame, Solid Gasketed Lid

#### **Heavy Duty**

Furnished with four 1" anchor holes on 36-7/8" diameter bolt circle.

Hinge plug available for self-seal application.

See p. 13 for LiftMate information.





## R-1747

# Large Manhole Frame, Vented Lid

# **Heavy Duty**





#### R-1748

#### Sump Frame, Vented Lid

### **Light Duty**

For use in electrical or telephone vaults to collect condensation or surface seepage. Cover is perforated to act as drain. Note attachment of cover to frame with vinyl coated galvanized aircraft strand.