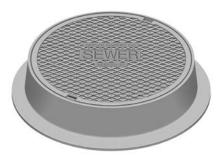

#### R-1743-LM

#### LiftMate Frame, Solid Gasketed Lid

#### **Heavy Duty**

Furnished with four 1" anchor holes on 36-7/8" diameter bolt circle.

Hinge plug available for self-seal application.

See p. 13 for LiftMate information.