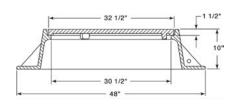

# 877-903-7246

# www.trenchdrainsupply.com

#### R-1743

### Large Manhole Frame, Solid Lid

#### **Heavy Duty**





#### R-1743-LM

#### LiftMate Frame, Solid Gasketed Lid

#### **Heavy Duty**

Furnished with four 1" anchor holes on 36-7/8" diameter bolt circle.

Hinge plug available for self-seal application.

See p. 13 for LiftMate information.





## R-1747

# Large Manhole Frame, Vented Lid

# **Heavy Duty**





#### R-1748

#### Sump Frame, Vented Lid

### **Light Duty**

For use in electrical or telephone vaults to collect condensation or surface seepage. Cover is perforated to act as drain. Note attachment of cover to frame with vinyl coated galvanized aircraft strand.