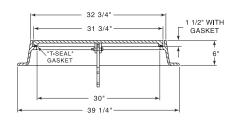

#### R-1743-LM

#### LiftMate Frame, Solid Gasketed Lid

#### **Heavy Duty**

Furnished with four 1" anchor holes on 36-7/8" diameter bolt circle.

Hinge plug available for self-seal application.

See p. 13 for LiftMate information.